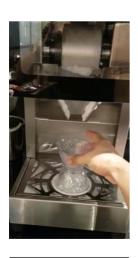

# Self Service Feature - Model NSD 201

One touch dispensing feature for buffet and self-service concept

1. Place the cup at the turntable

2. Press the start button

3. Machine dispenses snow ice flakes

4. Enjoy your snow ice flakes