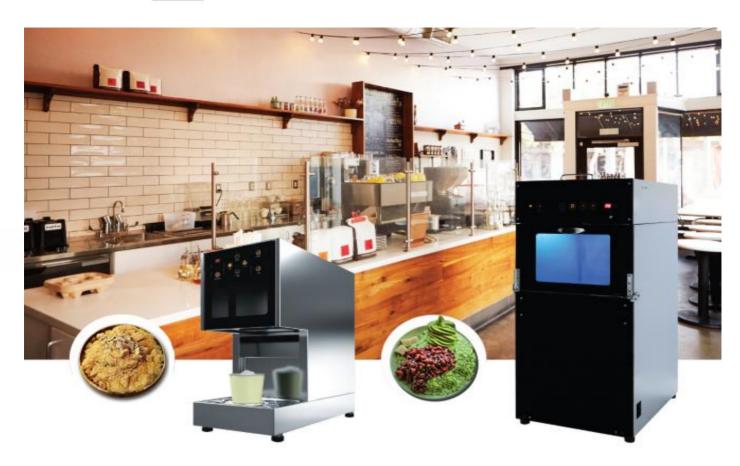

# Bingsu Machine\_Standalone

Big in performance and design, ideal for cafes specialising in Bingsu products.

### **Model NSM 25 GOMW**

Machine Type: Standalone

Dimension: 470(W) x 600(D) x 1080(H)

Weight: 80 kg

Type of Ice Production: Snow Ice

Capacity of Ice Production: 250 kg/Day

Method of Ice Production: Rotating Drum System