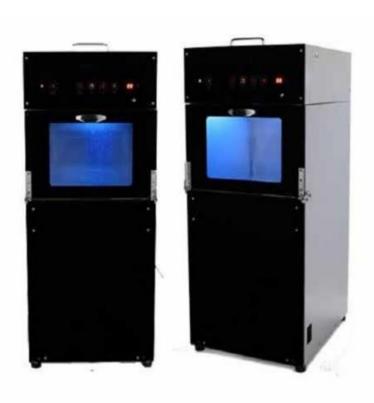

# Bingsu Machine\_Standalone

Big in performance and design, ideal for cafes specialising in Bingsu products.

### **Model NSM 25 GOMW**

Machine Type: Standalone

Dimension: 470(W) x 600(D) x 1080(H)

Weight: 80 kg

Type of Ice Production: Snow Ice

Capacity of Ice Production: 250 kg/Day

Method of Ice Production: Rotating Drum System