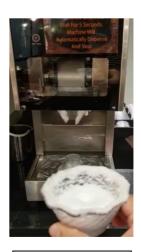

# Self Service Feature - Model NSD 201

One touch dispensing feature for buffet and self-service concept

1. Place the cup at the turntable

2. Press the start button

3. Machine dispenses snow ice flakes

4. Enjoy your snow ice flakes