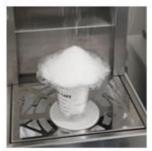

# Bingsu Machine\_Tabletop

Small and compact in size, robust and big in performance. New 2019 Model!

### **Model NSD 188**

Machine Type: Table top

Dimension: 327(W) x 520(D) x 508(H)

Weight: 60 kg

Type of Ice Production: Snow Ice

Capacity of Ice Production: 250 kg/Day

Method of Ice Production: Rotating Drum System