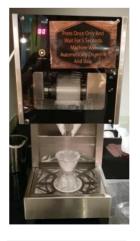

# Self Service Feature - Model NSD 201

One touch dispensing feature for buffet and self-service concept

1. Place the cup at the turntable

2. Press the start button

3. Machine dispenses snow ice flakes

4. Enjoy your snow ice flakes