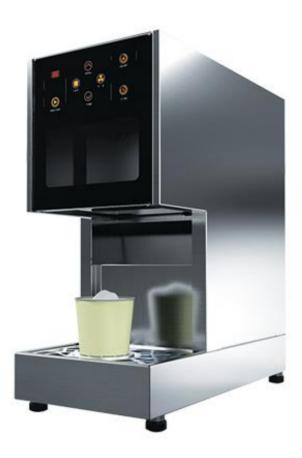

# Bingsu Machine\_Tabletop

Small and compact in size, robust and big in performance. New 2019 Model!

### **Model NSD 188**

Machine Type: Table top

Dimension: 327(W) x 520(D) x 508(H)

Weight: 60 kg

Type of Ice Production: Snow Ice

Capacity of Ice Production: 250 kg/Day

Method of Ice Production: Rotating Drum System

# Self Service Feature - Model NSD 201

One touch dispensing feature for buffet and self-service concept

1. Place the cup at the turntable

2. Press the start button

3. Machine dispenses snow ice flakes

4. Enjoy your snow ice flakes