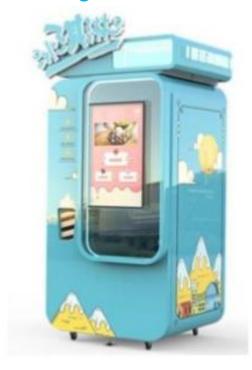

## **Self Vending Model KS988**

Remote monitoring of sales, ingredient level and data. Fully automatic vending with customized payment options.

Model No. KS988

Flavor: 01

Power: 220V/50Hz /60Hz

Rated Output: 2 Kw

Refrigerant: R404A

Production: 200-300 servings per hour

Cooling: Air

Operating Temp: 10-38 degrees Celsius

Transaction: Coin, Card or QR code

N.W: 320 Kg

Machine Size: 1950 x 960 x 880 mm

<sup>\*</sup>Pictures for illustration purposes only. Design and specifications may be subjected to change without pior notice. Machines designed in Korea and assembled in China.