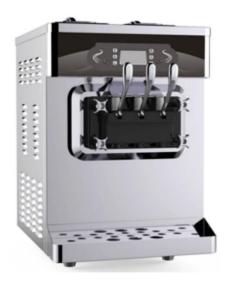

## **Countertop Model KS188**

Model No. KS88

Flavor: 01

Power: :220V/50Hz (110V/60Hz)

Rated Output: 1.5 Kw

Refrigerant: R404A

Production: 22L/H

Hopper: 9 L

Cylinder: 1.6 L

Cooling: Air

N.W/G.W: 75 Kg/90 Kg

Machine Size: 325 x 700 x 785 mm

Packing Size: 390 x 790 x 880 mm

Overnight pre-cooling

Beltless

Infrared sensor

Space Saving

<sup>\*</sup>Pictures for illustration purposes only. Design and specifications may be subjected to change without pior notice. Machines designed in Korea and assembled in China.