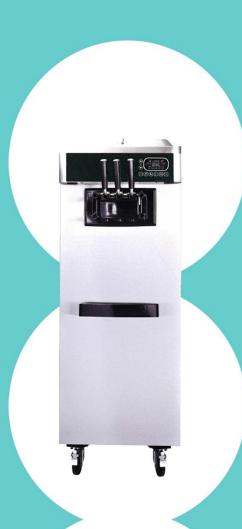

## **Countertop Model KS388**

High production, Single or Twin Flavor function.

Model No. KS288

Flavor: 02 + 1

Power: :220V/50Hz (110V/60Hz)

Rated Output: 3.6 Kw

Refrigerant: R404A

Production: 38-45L/H

Hopper: 6.5 L x 2

Cylinder: 2 L x 2

Cooling: Air

N.W/G.W: 140 Kg/160 Kg

Machine Size: 494 x 624 x 730 mm

Optional: Tabletop or Standing Model

<sup>\*</sup>Pictures for illustration purposes only. Design and specifications may be subjected to change without pior notice. Machines designed in Korea and assembled in China.