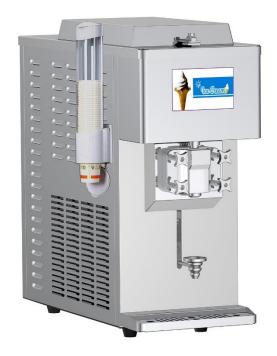

## **Countertop Model KS188**

Model No. KS88

Flavor: 01

Power: :220V/50Hz (110V/60Hz)

Rated Output: 1.5 Kw

Refrigerant: R404A

Production: 22L/H

Hopper: 9 L

Cylinder: 1.6 L

Cooling: Air

N.W/G.W: 75 Kg/90 Kg

Machine Size: 325 x 700 x 785 mm

Packing Size: 390 x 790 x 880 mm

Overnight pre-cooling

Beltless

Infrared sensor

Space Saving

<sup>\*</sup>Pictures for illustration purposes only. Design and specifications may be subjected to change without pior notice. Machines designed in Korea and assembled in China.