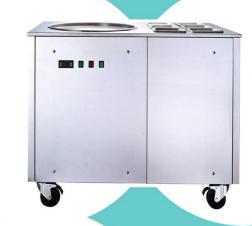

## **Countertop Model KS188**

Model No. KS88

Flavor: 01

Power: :220V/50Hz (110V/60Hz)

Rated Output: 1.5 Kw

Refrigerant: R404A

Production: 22L/H

Hopper: 9 L

Cylinder: 1.6 L

Cooling: Air

N.W/G.W: 75 Kg/90 Kg

Machine Size: 325 x 700 x 785 mm

Packing Size: 390 x 790 x 880 mm

Overnight pre-cooling

Beltless

Infrared sensor