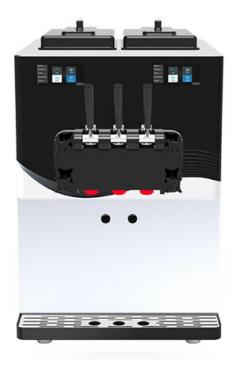

## **Countertop Model KS288**

Robust two flavor machine with pre cooling function

Model No. KS188

Flavor: 01

Power: :220V/50Hz (110V/60Hz)

Rated Output: 1.8 Kw

Refrigerant: R404A

Production: 28L/H

Hopper: 12 L

Cylinder: 2 L

Cooling: Air/Water

N.W/G.W: 85 Kg/98 Kg

Machine Size: 293 x 800 x 866 mm

Packing Size: 360 x 860 x 920 mm

Optional: Heating System / Air Pump

<sup>\*</sup>Pictures for illustration purposes only. Design and specifications may be subjected to change without pior notice. Machines designed in Korea and assembled in China.