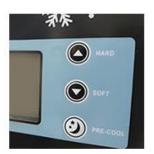

#### **Pre-cooling system**

Pre-cooling system allows you to store your content overnight at the press of a button without the need to empty and clean your machine at the end of every business day. Content remains fresh inside the machine with this awesome feature usually found in higher end models only. This premium feature is available in our entire range of soft serve machines.

#### Pre-set hardness level

Machine is designed for use with most type of mixture input. Manually selected hardness level allows you to choose the hardness and texture according to your preferences.