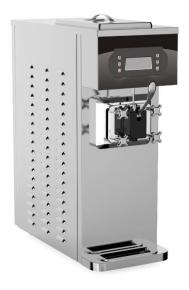

## **Countertop Model KS288**

Robust two flavor machine with pre cooling function

Model No. KS188

Flavor: 01

Power: :220V/50Hz (110V/60Hz)

Rated Output: 1.8 Kw

Refrigerant: R404A

Production: 28L/H

Hopper: 12 L

Cylinder: 2 L

Cooling: Air/Water

N.W/G.W: 85 Kg/98 Kg

Machine Size: 293 x 800 x 866 mm

Packing Size: 360 x 860 x 920 mm

Optional: Heating System / Air Pump

<sup>\*</sup>Pictures for illustration purposes only. Design and specifications may be subjected to change without pior notice. Machines designed in Korea and assembled in China.