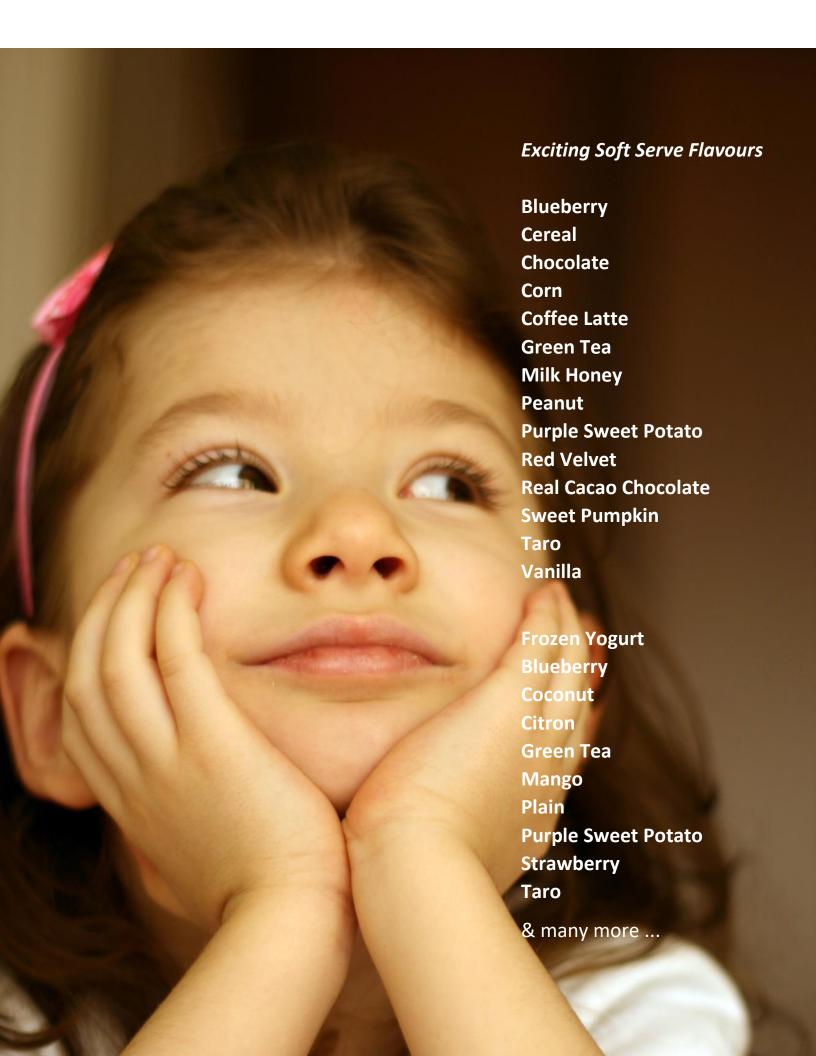

## **Features of our Soft Ice Cream Machine**

#### Pre-set hardness level

Machine is designed for use with most type of mixture input. Manually selected hardness level allows you to choose the hardness and texture according to your preferences.