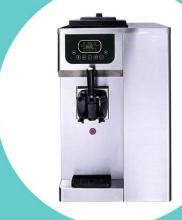

## **Countertop Model KS188**

Model No. KS88

Flavor: 01

Power: :220V/50Hz (110V/60Hz)

Rated Output: 1.5 Kw

Refrigerant: R404A

Production: 22L/H

Hopper: 9 L

Cylinder: 1.6 L

Cooling: Air

N.W/G.W: 75 Kg/90 Kg

Machine Size: 325 x 700 x 785 mm

Packing Size: 390 x 790 x 880 mm

Overnight pre-cooling

Beltless

Infrared sensor

Space Saving

<sup>\*</sup>Pictures for illustration purposes only. Design and specifications may be subjected to change without pior notice. Machines designed in Korea and assembled in China.