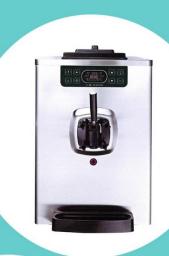

## **Semi Automatic Serving Model KS688**

Semi automatic serving, coin, card or QR code payment.

Model No. KS688

Flavor: 01

Power: 220V/50Hz (110V/60Hz)

Rated Output: 1.3 Kw

Refrigerant: R404A

Production: 22/H

Hopper: 9 L

Cylinder: 1.6 L

Cooling: Air

Operating Temp: 10-38 degrees Celsius

Transaction: Coin, Card or Scanner

N.W/G.W: 90 Kg/110 Kg

Machine Size: 338 x 791 x 798 mm

Optional: Tabletop or Standing Model