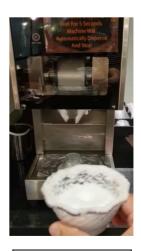

## **Self Service Feature**

One touch dispensing feature for buffet and self-service concept

1. Place the cup at the turntable

2. Press the start button

3. Machine dispenses snow ice flakes

4. Enjoy your snow ice flakes