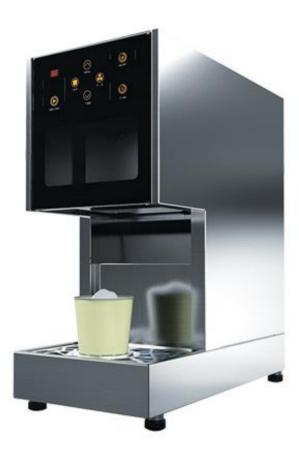

#### 스노우디스펜서/NSD-201MW

# Bingsu Machine\_Tabletop

Innovative new technology with space saving design, ideal for small and medium sized cafes.

#### **Model NSD 201 MW**

Machine Type: Table top

Dimension: 300(w) x 600(D) x 680(H)

Weight: 64 kg

Type of Ice Production: Snow Ice

Capacity of Ice Production: 250 kg/Day

Method of Ice Production: Rotating Drum System