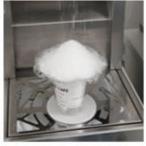

The most innovative, reliable and popular Snow Flake machine from Korea.

#### Works perfectly well with generic or specialized bingsu products

Machine is designed for use with most type of liquid input. Specially produced bingsu powder specially designed to create finer textured and better tasting ice flakes are also available for the most discerning customers.