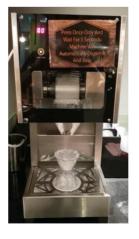

## **Self Service Feature**

One touch dispensing feature for buffet and self-service concept

1. Place the cup at the turntable

2. Press the start button

3. Machine dispenses snow ice flakes

4. Enjoy your snow ice flakes