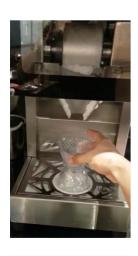

## **Self Service Feature**

One touch dispensing feature for buffet and self-service concept

1. Place the cup at the turntable

2. Press the start button

3. Machine dispenses snow ice flakes

4. Enjoy your snow ice flakes