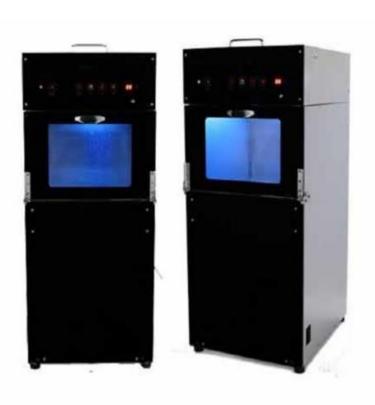

# Bingsu Machine\_Tabletop

Innovative new technology with space saving design, ideal for small and medium sized cafes.

#### **Model NSD 201 MW**

Machine Type: Table top

Dimension: 300(w) x 600(D) x 680(H)

Weight: 64 kg

Type of Ice Production: Snow Ice

Capacity of Ice Production: 250 kg/Day

Method of Ice Production: Rotating Drum System

## Bingsu Machine\_Standalone

Big in performance and design, ideal for cafes specialising in Bingsu products.

#### **Model NSM 25 GOMW**

Machine Type: Standalone

Dimension: 470(W) x 600(D) x 1080(H)

Weight: 80 kg

Type of Ice Production: Snow Ice

Capacity of Ice Production: 250 kg/Day

Method of Ice Production: Rotating Drum System