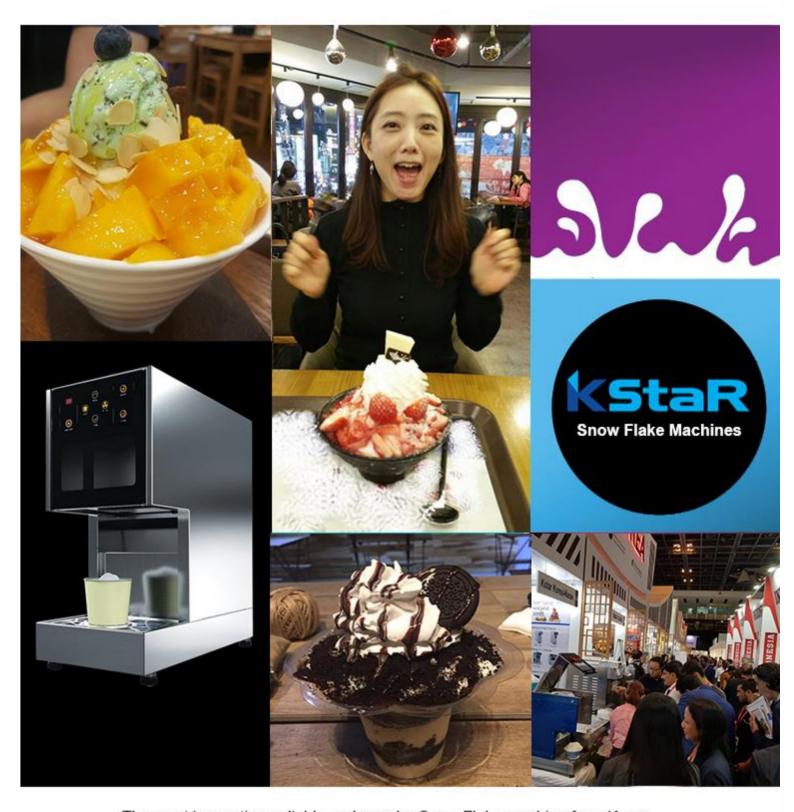

#### 스노우디스펜서/NSD-201MW

# Bingsu Machine\_Tabletop

Innovative new technology with space saving design, ideal for small and medium sized cafes.

#### **Model NSD 201 MW**

Machine Type: Table top

Dimension: 300(w) x 600(D) x 680(H)

Weight: 64 kg

Type of Ice Production: Snow Ice

Capacity of Ice Production: 250 kg/Day

Method of Ice Production: Rotating Drum System