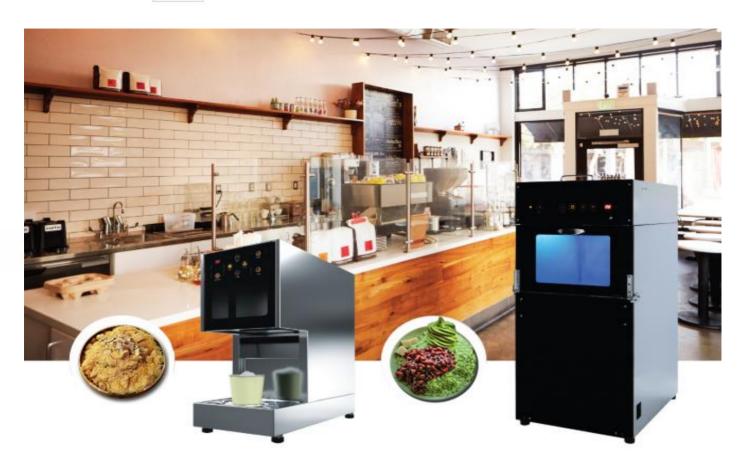

# Bingsu Machine\_Tabletop

Innovative new technology with space saving design, ideal for small and medium sized cafes.

## Bingsu Machine\_Standalone

Big in performance and design, ideal for cafes specialising in Bingsu products.

### Kstar ... Bringing Korea's finest to the rest of the world

KStar is a reputable supplier of café products and F&B machinery in Korea. Renowned for our excellent service and customer support, our products and machines are supplied to many cafes, restaurant chains as well as other food establishments around the world. Our products are also exported to different countries in Asia, South East Asia, Russia, Middle East and Europe.